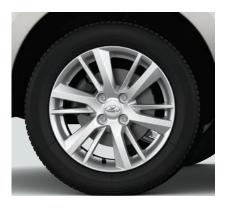

That wonderful case when one can surely put an equal sign between the notions of «a practical car» and «a stylish car».

- External electric trunk unlock button отпирания trunk: a user-friendly system enabling going without a key.
- 15-inch alloy wheel rims: a special design style make the car appear more dynamic.
- Large mirrors: combined with the low window sill line ensure great visibility.
- Headlamp switch-on delay function: the car is seeing you off when leaving the parking area in darkness hours.

- Off-road ground effects: style attribute of a crossover and protection of enamel in light off-road conditions;
- Roofracks: secure and stylish load fastening system;
- 15" alloy rim wheels: a brutal combination of silvery metal and darkgrey lacquer;
- Encouraging geometric passing through ability: short overhangs and high clearance enable secure passing through the track pits and parking among curbstones and snowdrifts;
- Mesh for holding the load in the trunk: the things will not be rolling on the trunk floor;
- Trunk liner: for keeping it tidy;
- Interior trim of Cross: contrasting elements highlighting the bright image of the car

- 15" alloy rim wheels: expressive style design of the rim spokes and contrasting paint coloring;
- Roof and roofracks are painted black: a special touch for dynamic style;
- Special seat upholstery: waterrepellent fabric with Quest logo on the front seats;
- Windscreen heating: anti-fogging and anti-icing means;
- Parktronic: secure and parktronic backing;