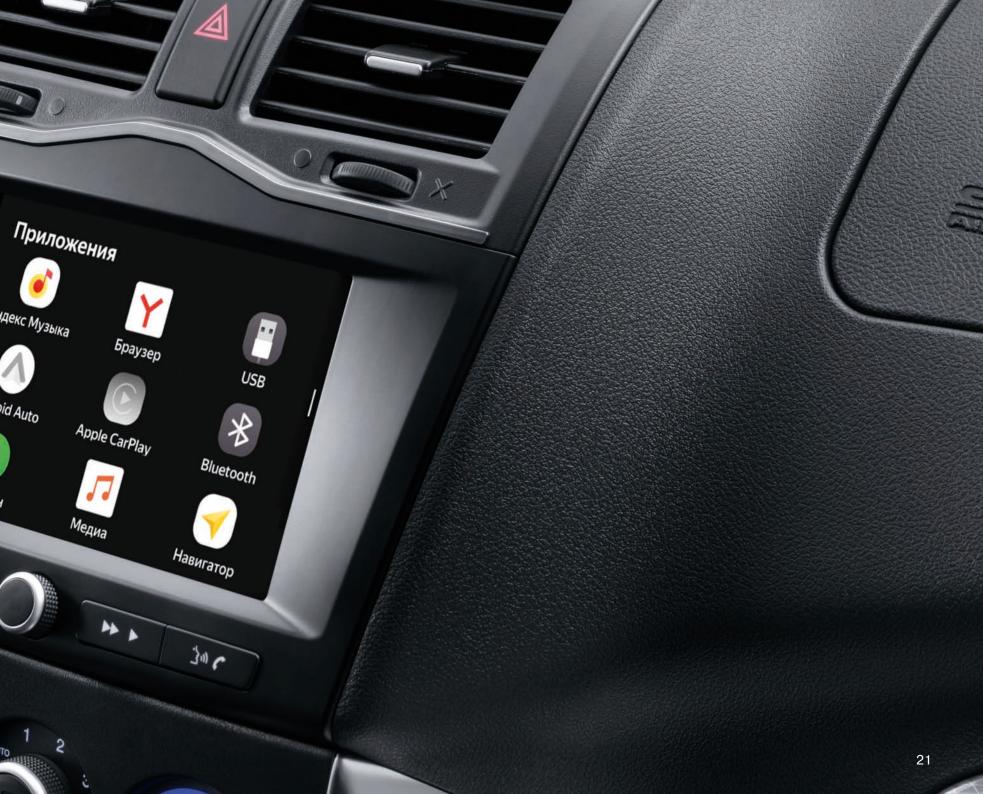

- Yandex.Music: all world music is available with LADA EnjoY Pro;
- Yandex.Browser: quick search, voice search command facility;
- Yandex.Navigator: high zooming of maps and their continuous updating, as also Yandex service. Gas stations and map of official LADA dealerships;
- Alice: the voice assistant that always supports interactive conversation and activates a desired Yandex service;
- you can select one of your familiar systems: Yandex. Auto, Apple CarPlay or Android Auto;
- Stereo sound: ARKAMYS technology ensures faithful and natural reproduction of music with proper account taken of interior trim materials, performance of the speakers and their arrangement in the in car.

LADA Connect: functions of the car on the Smartphone screen

LADA Connect – system enabling, by means of mobile software on iOS or Android platform, remotely control LADA cars and their systems. LADA Connect makes it possible to do the following in one touch:

- Know where the car is located;
- Start or stop the engine;
- Switch climate-control and windscreen heating;
- Control door and trunk locks;
- · produce audio alarm;
- Switch on dimlight;

 Check level of fuel and battery charge. The system also assesses driving habits and gives recommendations on more Accurate and safe driving.