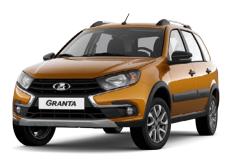

- Off-road ground effects: style attribute of a crossover and protection of enamel in light off-road conditions;
- Roofracks: secure and stylish load fastening system;
- 15" alloy rim wheels: a brutal combination of silvery metal and darkgrey lacquer;
- Encouraging geometric passing through ability: short overhangs and high clearance enable secure passing through the track pits and parking among curbstones and snowdrifts;
- Mesh for holding the load in the trunk: the things will not be rolling on the trunk floor;
- Trunk liner: for keeping it tidy;
- Interior trim of Cross: contrasting elements highlighting the bright image of the car