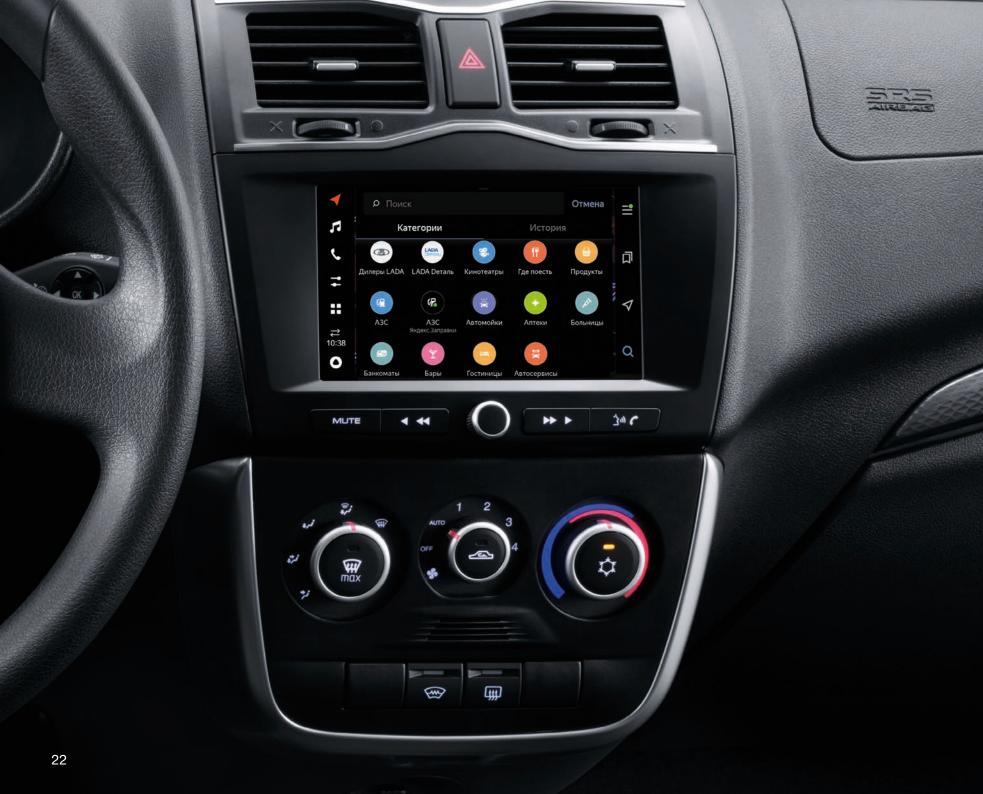

#### **Climate control system**

Comfortable interior temperature independent on season or weather.

#### **Parktronic**

Secure and parktronic back run manoeuvring.

Comfortable and high-speed as a smartphone, LADA EnjoY Pro supports Apple CarPlay, Android Auto systems and full set Yandex services. LADA EnjoY Pro is integrated in the car systems, it is always ready for communication and actively considers user's preferences offering optimal routes and playlists. LADA EnjoY Pro – it is a luxury of stereo sound, precise operation of the navigator system and familiar set of Smartphone functions.