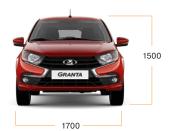

## **Technical specification**

4268 —

4250 —

3926

| Body type                                     | sedan liftback |      |      | hatchback |                |                |      |      |
|-----------------------------------------------|----------------|------|------|-----------|----------------|----------------|------|------|
| Length/width/height, mm                       | 4268/1700/1500 |      |      |           | 4250/1700/1500 | 3926/1700/1500 |      |      |
| Road clearance with curb weight, mm           | 165            | 180  | 180  | 165       | 180            | 180            | 165  | 180  |
| Trunk capacity in passenger/cargo variants, I | 520/815        |      |      |           | 440/760        | 240/550        |      |      |
| Fuel tank capacity, I                         | 50             |      |      |           | 50             | 50             |      |      |
| The engine 1.6 L 8-кл, 66 kW (90 hp), 5MT     |                |      |      |           | •              |                |      | •    |
| The engine 1.6 L 16 V, 78 kW (106 hp), 5MT    |                |      | •    |           |                | •              |      |      |
| The engine 1.6 L 16 V, 78 kW (106 hp), 5AMT   |                |      |      |           |                |                |      |      |
| The engine 1.6 L 16 V, 72 kW (98 hp), 4AT     | •              |      |      | •         |                |                | •    |      |
| Maximum speed, km/h                           | 176            | 179  | 184  | 174       | 178            | 183            | 176  | 173  |
| Acceleration time 0–100 km/h, s               | 13,1           | 11,2 | 10,5 | 13,3      | 11,3           | 10,6           | 13,1 | 11,2 |
| Fuel consumption in mixed cycle, I/100 km     | 7,4            | 6,8  | 6,5  | 7,4       | 6,8            | 6,5            | 7,4  | 6,8  |