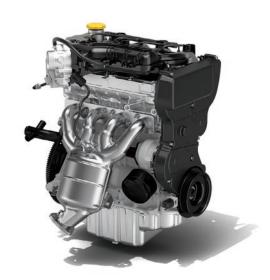

#### 98 hp engine

Dynamic 16 valve engine is designed to be efficient throughout the whole rpm range, while at the same time reducing friction losses, noise and vibration levels.