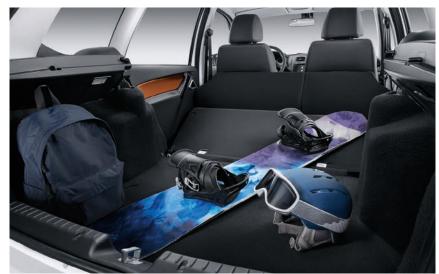

- Off-road ground effects: style attribute of a crossover and protection of enamel in light off-road conditions;
- Roofracks: secure and stylish load fastening system;
- 15" alloy rim wheels: a brutal combination of silvery metal and darkgrey lacquer;
- Encouraging geometric passing through ability: short overhangs and high clearance enable secure passing through the track pits and parking among curbstones and snowdrifts;
- Mesh for holding the load in the trunk: the things will not be rolling on the trunk floor;
- Trunk liner: for keeping it tidy;
- Interior trim of Cross: contrasting elements highlighting the bright image of the car

- Quest style floor threshold: stylish and practical;
- Rubber trunk liner and luggage net: comfortable space arrangement and careful cargo carrying.

- Black varnish on housings of the mirrors is contrasting with body painting and accentuates the special status of the car;
- Wheel disks with diamond grinding украшают the car and make it even more attractive;
- #CLUB lettering indispensable attribute of a limited series;
- Windscreen heating ensures against fogging and icing in a cold season;
- Rear parking sensors: the system enables moving securely among buildings and other parked cars;