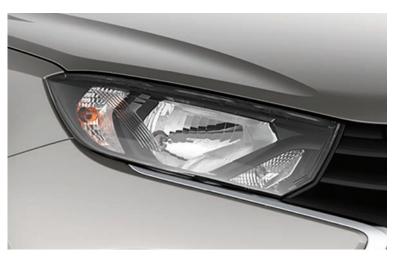

### Most pleasant appearance in the yard

A light design style open to every one, combining great many elements each one being not only beautiful but also functional. Wedge-like moldings form a corporate identity X-type pattern appearance of the car front. Large-size, bright lighting. High glazing surface area enhancing visibility and making the car look lighter.

That wonderful case when one can surely put an equal sign between the notions of «a practical car» and «a stylish car».

- External electric trunk unlock button отпирания trunk: a user-friendly system enabling going without a key.
- 15-inch alloy wheel rims: a special design style make the car appear more dynamic.
- Large mirrors: combined with the low window sill line ensure great visibility.
- Headlamp switch-on delay function: the car is seeing you off when leaving the parking area in darkness hours.