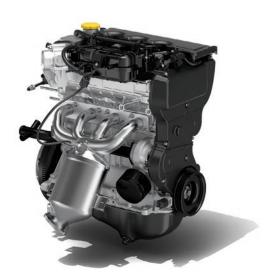

#### 106 hp engine

16 valve engine with inertia supercharging system: special flaps change intake module volume in function of rpm. Owing to that the engine has increased flexibility in the most frequently used range of 1000 ... 2500 rpm.