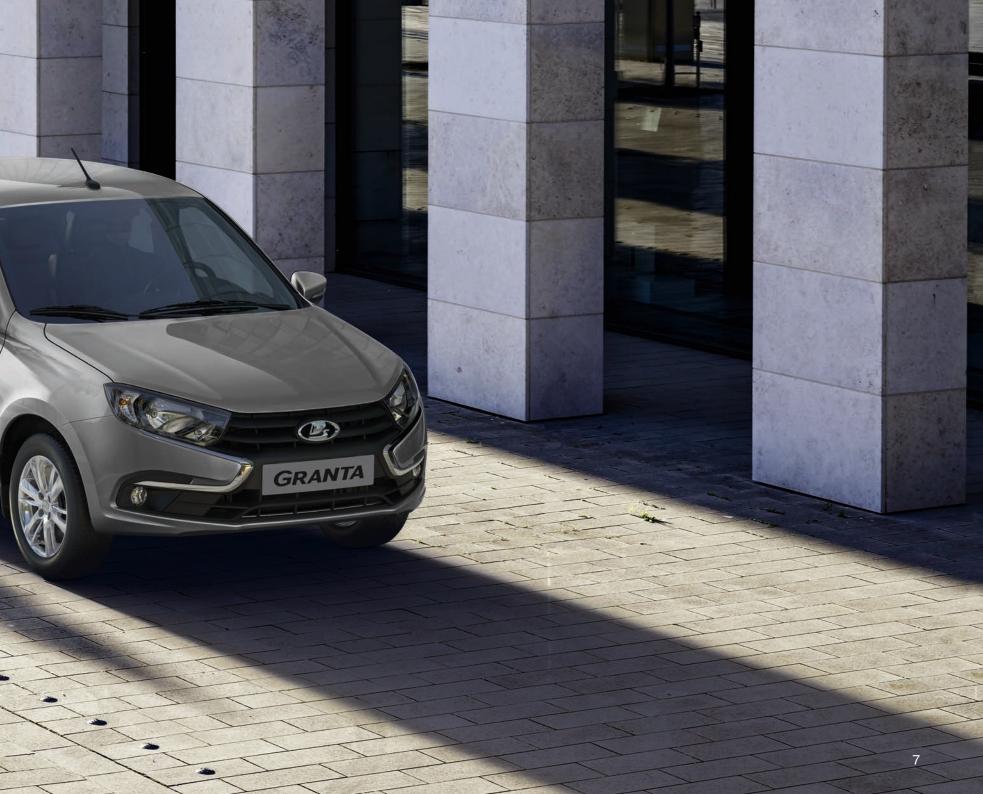

## Classics of the genre

Sedan - it represent present-day interpretation of classic models. Fast-moving silhouette, popular gadgets and advanced materials. Rational design that ensures roominess and comfort.

### Most pleasant appearance in the yard

A light design style open to every one, combining great many elements each one being not only beautiful but also functional. Wedge-like moldings form a corporate identity X-type pattern appearance of the car front. Large-size, bright lighting. High glazing surface area enhancing visibility and making the car look lighter.