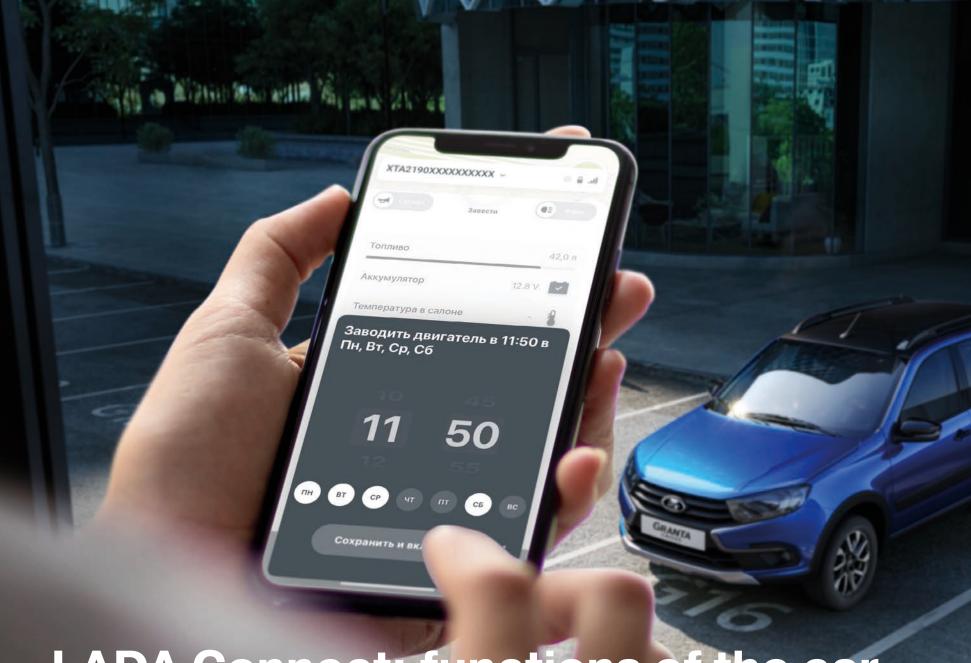

LADA Connect: functions of the car on the Smartphone screen

LADA Connect – system enabling, by means of mobile software on iOS or Android platform, remotely control LADA cars and their systems. LADA Connect makes it possible to do the following in one touch:

- Know where the car is located;
- Start or stop the engine;
- Switch climate-control and windscreen heating;
- Control door and trunk locks;
- · produce audio alarm;
- Switch on dimlight;

 Check level of fuel and battery charge. The system also assesses driving habits and gives recommendations on more Accurate and safe driving.