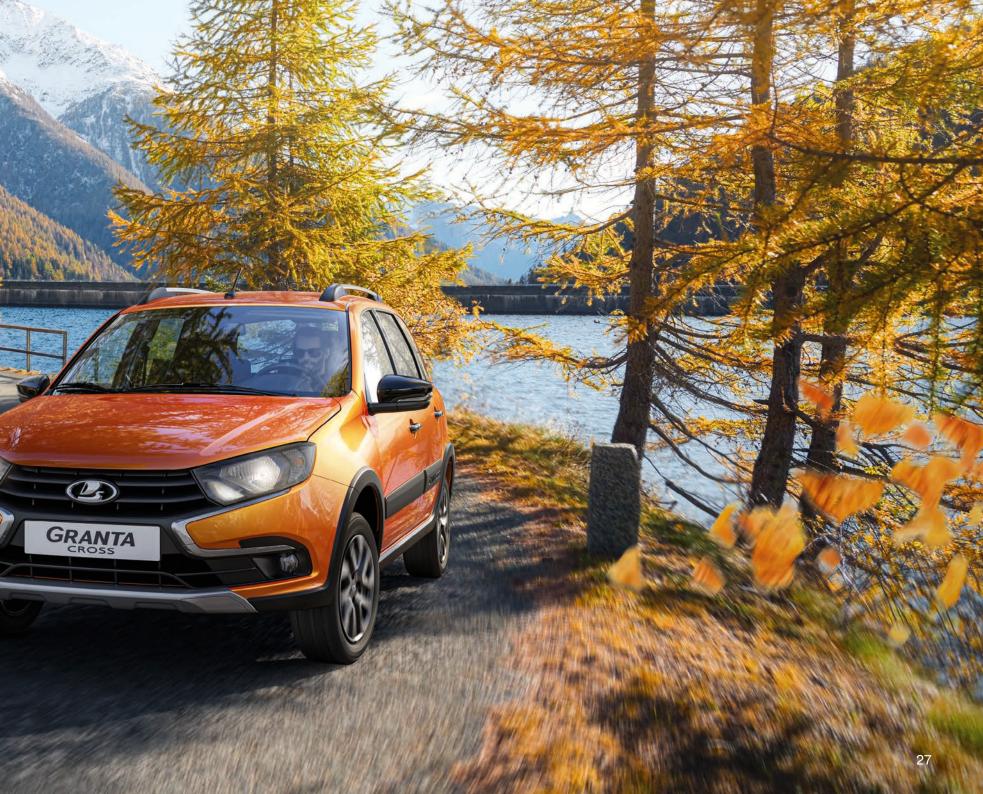

- Off-road ground effects: style attribute of a crossover and protection of enamel in light off-road conditions;
- Roofracks: secure and stylish load fastening system;
- 15" alloy rim wheels: a brutal combination of silvery metal and darkgrey lacquer;
- Encouraging geometric passing through ability: short overhangs and high clearance enable secure passing through the track pits and parking among curbstones and snowdrifts;
- Mesh for holding the load in the trunk: the things will not be rolling on the trunk floor;
- Trunk liner: for keeping it tidy;
- Interior trim of Cross: contrasting elements highlighting the bright image of the car