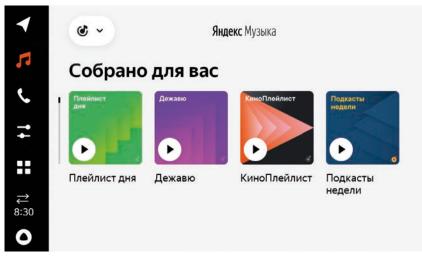

- Yandex.Music: all world music is available with LADA EnjoY Pro;
- Yandex.Browser: quick search, voice search command facility;
- Yandex.Navigator: high zooming of maps and their continuous updating, as also Yandex service. Gas stations and map of official LADA dealerships;
- Alice: the voice assistant that always supports interactive conversation and activates a desired Yandex service;
- you can select one of your familiar systems: Yandex. Auto, Apple CarPlay or Android Auto;
- Stereo sound: ARKAMYS technology ensures faithful and natural reproduction of music with proper account taken of interior trim materials, performance of the speakers and their arrangement in the in car.