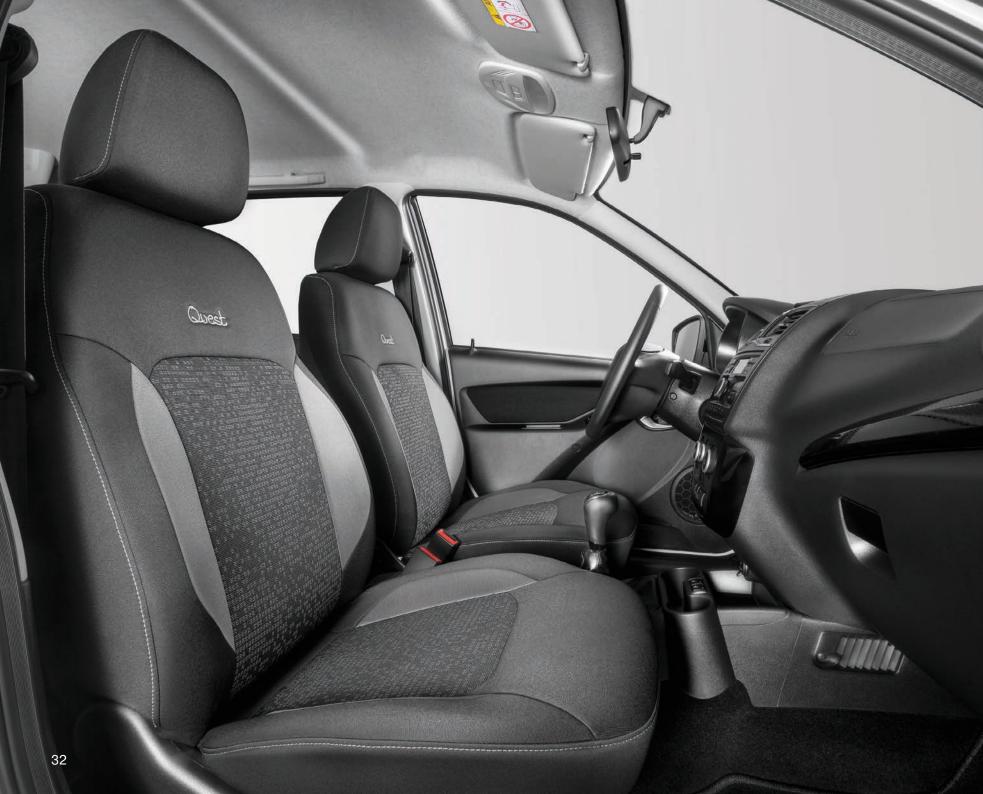

- 15" alloy rim wheels: expressive style design of the rim spokes and contrasting paint coloring;
- Roof and roofracks are painted black: a special touch for dynamic style;
- Special seat upholstery: waterrepellent fabric with Quest logo on the front seats;
- Windscreen heating: anti-fogging and anti-icing means;
- Parktronic: secure and parktronic backing;

- Quest style floor threshold: stylish and practical;
- Rubber trunk liner and luggage net: comfortable space arrangement and careful cargo carrying.

- Black varnish on housings of the mirrors is contrasting with body painting and accentuates the special status of the car;
- Wheel disks with diamond grinding украшают the car and make it even more attractive;
- #CLUB lettering indispensable attribute of a limited series;
- Windscreen heating ensures against fogging and icing in a cold season;
- Rear parking sensors: the system enables moving securely among buildings and other parked cars;