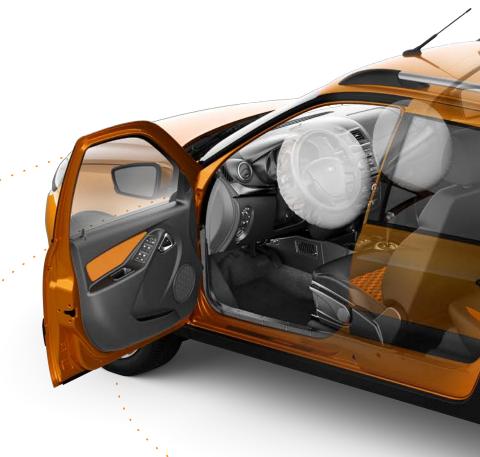

# **Accident prevention** LADA Granta - a car which you trust. It enables secure driving both on a motorway and in a tight built-up urban area: very good visibility is accompanied with parktronic system and reversing camera. While electronic systems and robust load-bearing unit body secure reliable protection of the driver and the passengers.

Location of attachment points of child restraint systems ISOFIX

Secure and fast fixation of child seats

Front safety airbags

An essential system saving in case of a front impact.

<sup>\*</sup> The options are not for all specification packages.