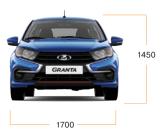

| Body type                                     |                               | station wagon |      |      | sedan/Drive Active |      |      |
|-----------------------------------------------|-------------------------------|---------------|------|------|--------------------|------|------|
| Length/width/height, mm                       | 4118/1700/1538 4148/1700/1560 |               |      |      | 4280/1700/1450     |      |      |
| Road clearance with curb weight, mm           | 165                           | 180           | 180  |      | 162                |      |      |
| Trunk capacity in passenger/cargo variants, I |                               | 355/670       |      |      | 520/815            |      |      |
| Fuel tank capacity, I                         |                               | 50            |      |      | 50                 |      |      |
| The engine 1.6 L 8-кл, 66 kW (90 hp), 5MT     |                               | •             |      | •    |                    |      |      |
| The engine 1.6 L 16 V, 78 kW (106 hp), 5MT    |                               |               | •    |      | •                  |      | •    |
| The engine 1.6 L 16 V, 78 kW (106 hp), 5AMT   |                               |               |      |      |                    | •    |      |
| The engine 1.6 L 16 V, 72 kW (98 hp), 4AT     | •                             |               |      |      |                    |      |      |
| Maximum speed, km/h                           | 176                           | 173           | 182  | 172  | 178                | 178  | 184  |
| Acceleration time 0–100 km/h, s               | 13,1                          | 11,2          | 10,7 | 11,2 | 10,8               | 12,7 | 10,5 |
| Fuel consumption in mixed cycle, I/100 km     | 7,4                           | 6,8           | 6,5  | 6,8  | 6,5                | 6,5  | 6,5  |