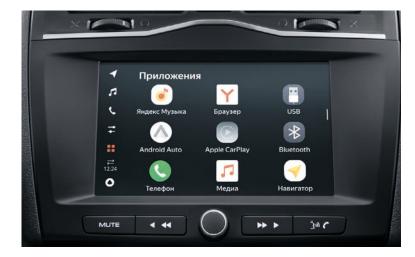

#### **Parktronic**

Secure and parktronic back run manoeuvring.

Comfortable and high-speed as a smartphone, LADA EnjoY Pro supports Apple CarPlay, Android Auto systems and full set Yandex services. LADA EnjoY Pro is integrated in the car systems, it is always ready for communication and actively considers user's preferences offering optimal routes and playlists. LADA EnjoY Pro – it is a luxury of stereo sound, precise operation of the navigator system and familiar set of Smartphone functions.

- Yandex.Music: all world music is available with LADA EnjoY Pro;
- Yandex.Browser: quick search, voice search command facility;
- Yandex.Navigator: high zooming of maps and their continuous updating, as also Yandex service. Gas stations and map of official LADA dealerships;
- Alice: the voice assistant that always supports interactive conversation and activates a desired Yandex service;
- you can select one of your familiar systems: Yandex. Auto, Apple CarPlay or Android Auto;
- Stereo sound: ARKAMYS technology ensures faithful and natural reproduction of music with proper account taken of interior trim materials, performance of the speakers and their arrangement in the in car.

- Reversing camera with static parking lines: a weighty plus to comfort and safety;
- LADA EnjoY Pro Multimedia system with intrinsic Yandex. Auto services: a functional set of the smartphone in the car.