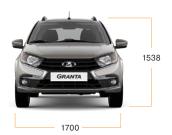

## **Technical specification**

4268 —

4250 —

3926

| Body type                                     | sedan liftback |      |      | hatchback |                |                |      |      |
|-----------------------------------------------|----------------|------|------|-----------|----------------|----------------|------|------|
| Length/width/height, mm                       | 4268/1700/1500 |      |      |           | 4250/1700/1500 | 3926/1700/1500 |      |      |
| Road clearance with curb weight, mm           | 165            | 180  | 180  | 165       | 180            | 180            | 165  | 180  |
| Trunk capacity in passenger/cargo variants, I | 520/815        |      |      |           | 440/760        | 240/550        |      |      |
| Fuel tank capacity, I                         | 50             |      |      |           | 50             | 50             |      |      |
| The engine 1.6 L 8-кл, 66 kW (90 hp), 5MT     |                |      |      |           | •              |                |      | •    |
| The engine 1.6 L 16 V, 78 kW (106 hp), 5MT    |                |      | •    |           |                | •              |      |      |
| The engine 1.6 L 16 V, 78 kW (106 hp), 5AMT   |                |      |      |           |                |                |      |      |
| The engine 1.6 L 16 V, 72 kW (98 hp), 4AT     | •              |      |      | •         |                |                | •    |      |
| Maximum speed, km/h                           | 176            | 179  | 184  | 174       | 178            | 183            | 176  | 173  |
| Acceleration time 0–100 km/h, s               | 13,1           | 11,2 | 10,5 | 13,3      | 11,3           | 10,6           | 13,1 | 11,2 |
| Fuel consumption in mixed cycle, I/100 km     | 7,4            | 6,8  | 6,5  | 7,4       | 6,8            | 6,5            | 7,4  | 6,8  |