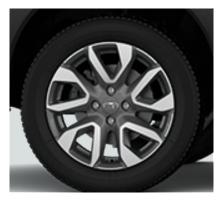

That wonderful case when one can surely put an equal sign between the notions of «a practical car» and «a stylish car».

- External electric trunk unlock button отпирания trunk: a user-friendly system enabling going without a key.
- 15-inch alloy wheel rims: a special design style make the car appear more dynamic.
- Large mirrors: combined with the low window sill line ensure great visibility.
- Headlamp switch-on delay function: the car is seeing you off when leaving the parking area in darkness hours.

- Off-road ground effects: style attribute of a crossover and protection of enamel in light off-road conditions;
- Roofracks: secure and stylish load fastening system;
- 15" alloy rim wheels: a brutal combination of silvery metal and darkgrey lacquer;
- Encouraging geometric passing through ability: short overhangs and high clearance enable secure passing through the track pits and parking among curbstones and snowdrifts;
- Mesh for holding the load in the trunk: the things will not be rolling on the trunk floor;
- Trunk liner: for keeping it tidy;
- Interior trim of Cross: contrasting elements highlighting the bright image of the car

- 15" alloy rim wheels: expressive style design of the rim spokes and contrasting paint coloring;
- Roof and roofracks are painted black: a special touch for dynamic style;
- Special seat upholstery: waterrepellent fabric with Quest logo on the front seats;
- Windscreen heating: anti-fogging and anti-icing means;
- Parktronic: secure and parktronic backing;