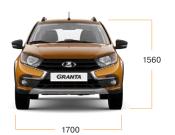

| Body type                                     |                               | station wagon |      |      | sedan/Drive Active |      |      |
|-----------------------------------------------|-------------------------------|---------------|------|------|--------------------|------|------|
| Length/width/height, mm                       | 4118/1700/1538 4148/1700/1560 |               |      |      | 4280/1700/1450     |      |      |
| Road clearance with curb weight, mm           | 165                           | 180           | 180  |      | 162                |      |      |
| Trunk capacity in passenger/cargo variants, I |                               | 355/670       |      |      | 520/815            |      |      |
| Fuel tank capacity, I                         |                               | 50            |      |      | 50                 |      |      |
| The engine 1.6 L 8-кл, 66 kW (90 hp), 5MT     |                               | •             |      | •    |                    |      |      |
| The engine 1.6 L 16 V, 78 kW (106 hp), 5MT    |                               |               | •    |      | •                  |      | •    |
| The engine 1.6 L 16 V, 78 kW (106 hp), 5AMT   |                               |               |      |      |                    | •    |      |
| The engine 1.6 L 16 V, 72 kW (98 hp), 4AT     | •                             |               |      |      |                    |      |      |
| Maximum speed, km/h                           | 176                           | 173           | 182  | 172  | 178                | 178  | 184  |
| Acceleration time 0–100 km/h, s               | 13,1                          | 11,2          | 10,7 | 11,2 | 10,8               | 12,7 | 10,5 |
| Fuel consumption in mixed cycle, I/100 km     | 7,4                           | 6,8           | 6,5  | 6,8  | 6,5                | 6,5  | 6,5  |