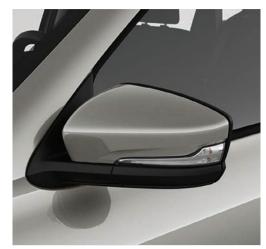

### Electric actuating and heating of exterior mirrors $\,\pi$

Good visibility and ice protection.

## **Equipment and features**

| Зариант исполнения                                                                                                                                                                                                                                         | Standard | Classic | Classic | Comfort | Comfor |
|------------------------------------------------------------------------------------------------------------------------------------------------------------------------------------------------------------------------------------------------------------|----------|---------|---------|---------|--------|
|                                                                                                                                                                                                                                                            |          |         | Cross   |         | Cross  |
| Remote control central locking                                                                                                                                                                                                                             |          |         |         |         | •      |
| Front door power windows                                                                                                                                                                                                                                   |          | •       | •       | •       | •      |
| Rear door power windows                                                                                                                                                                                                                                    |          |         |         |         |        |
| Heated front seats                                                                                                                                                                                                                                         |          |         |         | •       |        |
| Electric and heated exterior mirrors                                                                                                                                                                                                                       |          |         | •       | •       |        |
| Heated windshield                                                                                                                                                                                                                                          |          |         |         |         |        |
| Rear parking sensors                                                                                                                                                                                                                                       |          |         |         |         |        |
| Rain and light sensors                                                                                                                                                                                                                                     |          |         |         |         |        |
| Air conditioning                                                                                                                                                                                                                                           |          |         |         | •       |        |
| Climate control system                                                                                                                                                                                                                                     |          |         | •       |         |        |
| Cruise control and speed limiter                                                                                                                                                                                                                           |          |         |         |         |        |
| Audiopreparation (wire harness for radio), external antenna, combined                                                                                                                                                                                      | •        |         |         |         |        |
| audiopreparation (wire harness for radio and 4 speakers), combined external antenna                                                                                                                                                                        |          |         |         |         |        |
| audiosystem (FM, USB, SD-card, Bluetooth, Hands free), 4 speakers, combined external antenna                                                                                                                                                               |          |         |         |         |        |
| Rear winder wiper-washer                                                                                                                                                                                                                                   |          |         |         |         |        |
| and yroof, black colour (Panther 672)                                                                                                                                                                                                                      |          |         |         |         |        |
| External mirrors with lateral turn indicators, black colour (Panther 672)                                                                                                                                                                                  |          |         |         |         |        |
| External mirrors with lateral turn indicators in body colour                                                                                                                                                                                               |          |         |         |         |        |
| Body-colored exterior door handles                                                                                                                                                                                                                         |          |         |         |         |        |
| Black door frames                                                                                                                                                                                                                                          |          |         |         |         |        |
|                                                                                                                                                                                                                                                            | •        |         |         |         |        |
| Roof rails                                                                                                                                                                                                                                                 | •        | •       | •       | •       | •      |
| Slack roof rails                                                                                                                                                                                                                                           |          |         |         |         |        |
| runk lid spoiler                                                                                                                                                                                                                                           |          |         |         |         |        |
| Side door moldings                                                                                                                                                                                                                                         |          |         | •       |         | •      |
| Moldings of side doors in body colour                                                                                                                                                                                                                      |          |         |         | •       |        |
| Decorative exhaust tip                                                                                                                                                                                                                                     |          |         |         |         |        |
| Front fender guards (lockers)                                                                                                                                                                                                                              | •        | •       | •       | •       | •      |
| Rear fender guards (lockers)                                                                                                                                                                                                                               |          | •       | •       | •       | •      |
| Front wheel mudguards (mud flaps)                                                                                                                                                                                                                          | •        | •       | •       | •       | •      |
| 4" steel rims                                                                                                                                                                                                                                              | •        | •       |         | •       |        |
| Decorative wheel caps                                                                                                                                                                                                                                      |          | •       |         | •       |        |
| Spare full size 14" steel wheel                                                                                                                                                                                                                            | •        |         |         | •       |        |
| 15" alloy wheels                                                                                                                                                                                                                                           |          |         |         |         |        |
| 15" alloy wheels, original                                                                                                                                                                                                                                 |          |         |         |         |        |
| Femporary spare steel wheel 14"                                                                                                                                                                                                                            |          |         |         |         |        |
| Optima Package                                                                                                                                                                                                                                             |          |         |         |         |        |
| Heating exterior mirrors                                                                                                                                                                                                                                   |          |         |         |         |        |
| Air conditioner                                                                                                                                                                                                                                            |          |         |         |         |        |
| Package Prestige (for sedan/liftback body types)                                                                                                                                                                                                           |          |         |         |         |        |
| System of electronic stability control (ESC)                                                                                                                                                                                                               |          |         |         |         |        |
| Electronic traction control system (TCS)                                                                                                                                                                                                                   |          |         |         |         |        |
| Rear parking sensors                                                                                                                                                                                                                                       |          |         |         |         |        |
| Rain and light sensors                                                                                                                                                                                                                                     |          |         |         |         |        |
|                                                                                                                                                                                                                                                            |          |         |         |         |        |
| ADA Connect Package (not combined with EnjoY Pro package)                                                                                                                                                                                                  |          |         |         |         |        |
| Alarm-telematic system LADA Connect                                                                                                                                                                                                                        |          | •       | •       | •       |        |
| Car alarm                                                                                                                                                                                                                                                  |          | •       | •       | •       |        |
| unction of delayed headlamp light                                                                                                                                                                                                                          |          | •       | •       | •       |        |
| olding key                                                                                                                                                                                                                                                 |          | •       | •       | •       |        |
| Remote control central locking                                                                                                                                                                                                                             |          | •       | •       | •       |        |
| Package EnjoY Pro (not combined with LADA Connect package)                                                                                                                                                                                                 |          |         |         |         |        |
| Rear view camera with static guides                                                                                                                                                                                                                        |          |         |         | •       | •      |
| ADA EnjoY Pro multimedia system with incorporated services of Yandex.Auto (7" TFT-IPS capacitance display, FM, 1 USB, Bluetooth, oice control, Hands free with doubled microphone and noise suppression function, Apple CarPlay, Android Auto), 4 speakers |          |         |         |         |        |