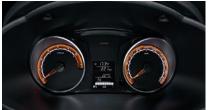

- · Seats with lateral support: comfortable seating in the easy chair.
- Driver's seat height adjustment: adjustment in the range of 40 mm.
  Comfortable geometry of the headrests: a well-thought-out element safety and comfort.
- Function of courtesy light delay after closing the door: easy preparing for driving.
- Instrument cluster with white light: enhanced legibility and neutral colour.
- · Windscreen heating: protection against fogging and icing.