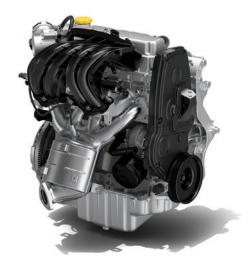

#### 90 hp engine

High-thrust and economic 8-valve engine has become even more responsive: engine power is 90 hp, a 80 % torque ia already available at 1000 rpm.