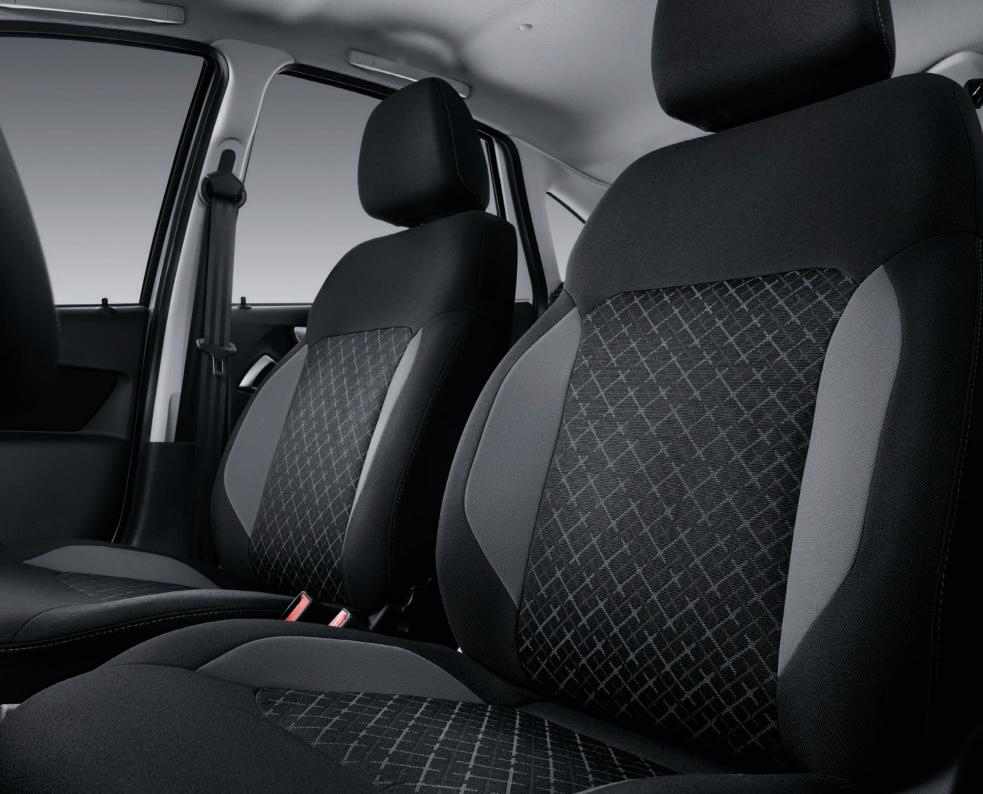

- · Seats with lateral support: comfortable seating in the easy chair.
- Driver's seat height adjustment: adjustment in the range of 40 mm.
  Comfortable geometry of the headrests: a well-thought-out element safety and comfort.
- Function of courtesy light delay after closing the door: easy preparing for driving.
- Instrument cluster with white light: enhanced legibility and neutral colour.
- · Windscreen heating: protection against fogging and icing.