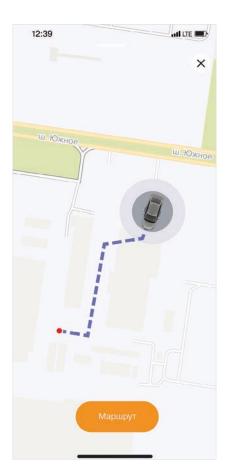

LADA Connect: functions of the car on the Smartphone screen

LADA Connect – system enabling, by means of mobile software on iOS or Android platform, remotely control LADA cars and their systems. LADA Connect makes it possible to do the following in one touch:

- Know where the car is located;
- Start or stop the engine;
- Switch climate-control and windscreen heating;
- Control door and trunk locks;
- · produce audio alarm;
- Switch on dimlight;

 Check level of fuel and battery charge. The system also assesses driving habits and gives recommendations on more Accurate and safe driving.