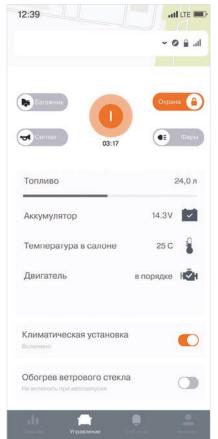

LADA Connect: functions of the car on the Smartphone screen

LADA Connect – system enabling, by means of mobile software on iOS or Android platform, remotely control LADA cars and their systems. LADA Connect makes it possible to do the following in one touch:

- Know where the car is located;
- Start or stop the engine;
- Switch climate-control and windscreen heating;
- Control door and trunk locks;
- · produce audio alarm;
- Switch on dimlight;

 Check level of fuel and battery charge. The system also assesses driving habits and gives recommendations on more Accurate and safe driving.