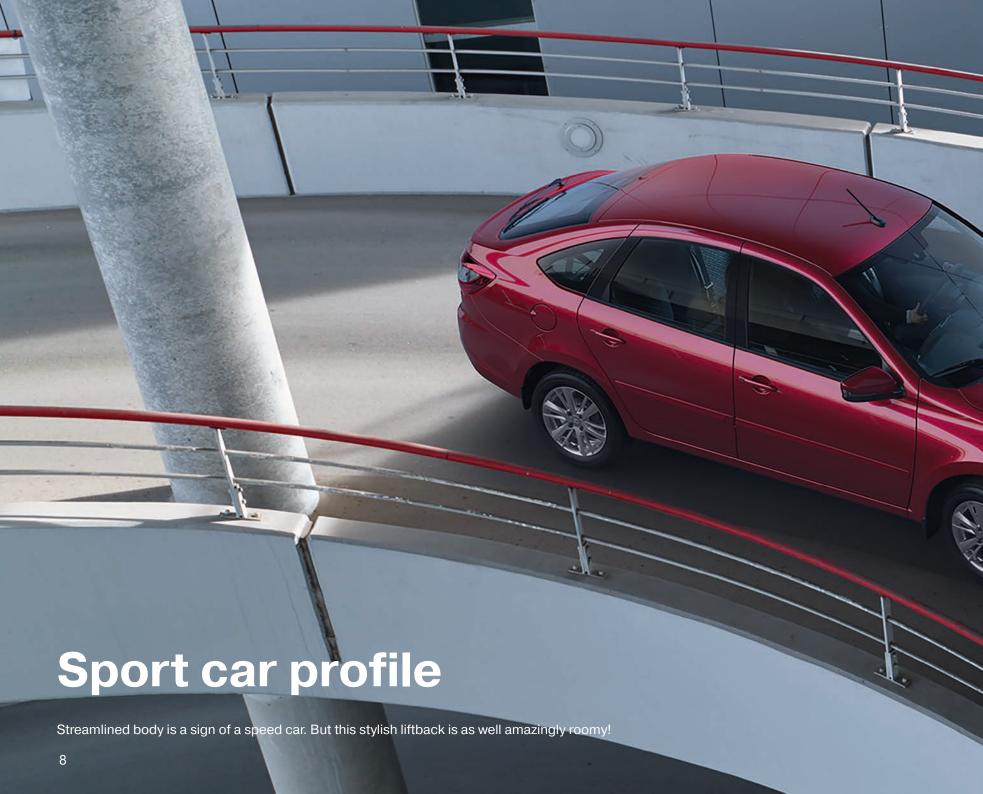

# Talented in everything

Bright, dynamic, compact and practical – these are merits of LADA Granta. A car that can combine in itself a number of benefits, be reliable at all times, satisfy every day with comfort, economy in use and trendy styling.









## Classics of the genre

Sedan - it represent present-day interpretation of classic models. Fast-moving silhouette, popular gadgets and advanced materials. Rational design that ensures roominess and comfort.













### Most pleasant appearance in the yard

A light design style open to every one, combining great many elements each one being not only beautiful but also functional. Wedge-like moldings form a corporate identity X-type pattern appearance of the car front. Large-size, bright lighting. High glazing surface area enhancing visibility and making the car look lighter.

That wonderful case when one can surely put an equal sign between the notions of «a practical car» and «a stylish car».







- External electric trunk unlock button отпирания trunk: a user-friendly system enabling going without a key.
- 15-inch alloy wheel rims: a special design style make the car appear more dynamic.
- Large mirrors: combined with the low window sill line ensure great visibility.
- Headlamp switch-on