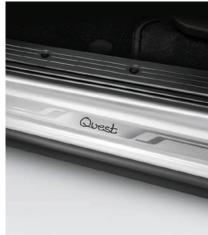

- Quest style floor threshold: stylish and practical;
- Rubber trunk liner and luggage net: comfortable space arrangement and careful cargo carrying.

- Black varnish on housings of the mirrors is contrasting with body painting and accentuates the special status of the car;
- Wheel disks with diamond grinding украшают the car and make it even more attractive;
- #CLUB lettering indispensable attribute of a limited series;
- Windscreen heating ensures against fogging and icing in a cold season;
- Rear parking sensors: the system enables moving securely among buildings and other parked cars;