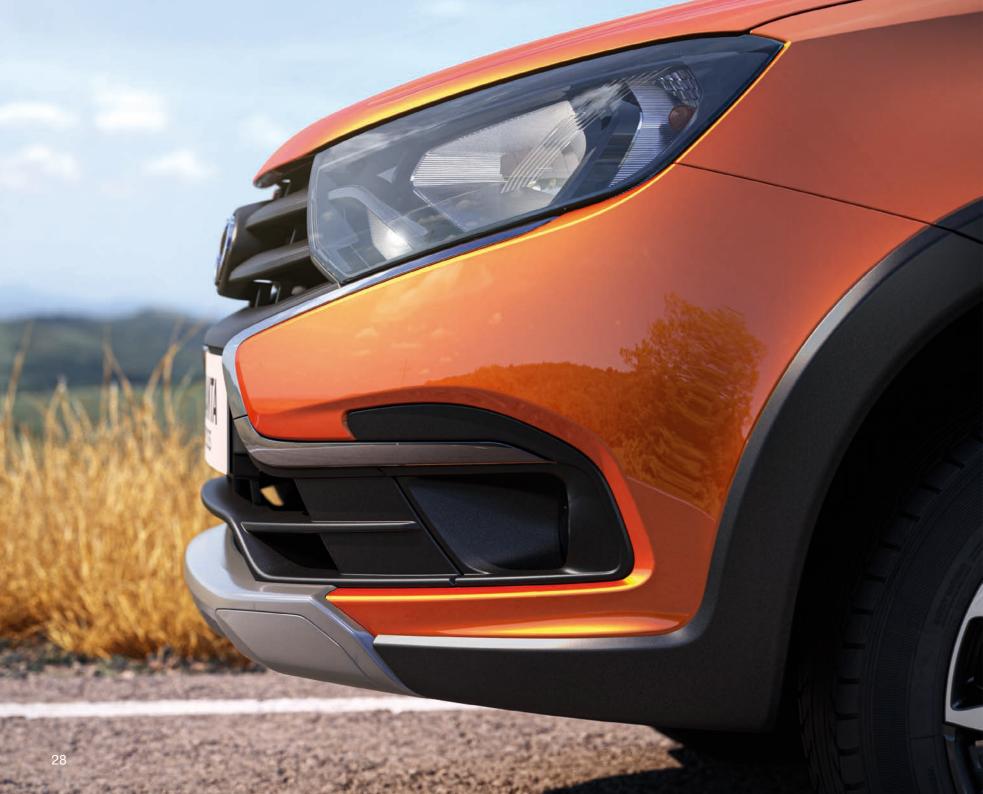

- Off-road ground effects: style attribute of a crossover and protection of enamel in light off-road conditions;
- Roofracks: secure and stylish load fastening system;
- 15" alloy rim wheels: a brutal combination of silvery metal and darkgrey lacquer;
- Encouraging geometric passing through ability: short overhangs and high clearance enable secure passing through the track pits and parking among curbstones and snowdrifts;
- Mesh for holding the load in the trunk: the things will not be rolling on the trunk floor;
- Trunk liner: for keeping it tidy;
- Interior trim of Cross: contrasting elements highlighting the bright image of the car