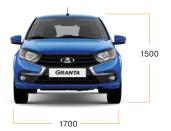

## **Technical specification**

4268 —

4250 —

3926

| Body type                                     | sedan liftback |      |      | hatchback |                |                |      |      |
|-----------------------------------------------|----------------|------|------|-----------|----------------|----------------|------|------|
| Length/width/height, mm                       | 4268/1700/1500 |      |      |           | 4250/1700/1500 | 3926/1700/1500 |      |      |
| Road clearance with curb weight, mm           | 165            | 180  | 180  | 165       | 180            | 180            | 165  | 180  |
| Trunk capacity in passenger/cargo variants, I | 520/815        |      |      |           | 440/760        | 240/550        |      |      |
| Fuel tank capacity, I                         | 50             |      |      |           | 50             | 50             |      |      |
| The engine 1.6 L 8-кл, 66 kW (90 hp), 5MT     |                |      |      |           | •              |                |      | •    |
| The engine 1.6 L 16 V, 78 kW (106 hp), 5MT    |                |      | •    |           |                | •              |      |      |
| The engine 1.6 L 16 V, 78 kW (106 hp), 5AMT   |                |      |      |           |                |                |      |      |
| The engine 1.6 L 16 V, 72 kW (98 hp), 4AT     | •              |      |      | •         |                |                | •    |      |
| Maximum speed, km/h                           | 176            | 179  | 184  | 174       | 178            | 183            | 176  | 173  |
| Acceleration time 0–100 km/h, s               | 13,1           | 11,2 | 10,5 | 13,3      | 11,3           | 10,6           | 13,1 | 11,2 |
| Fuel consumption in mixed cycle, I/100 km     | 7,4            | 6,8  | 6,5  | 7,4       | 6,8            | 6,5            | 7,4  | 6,8  |