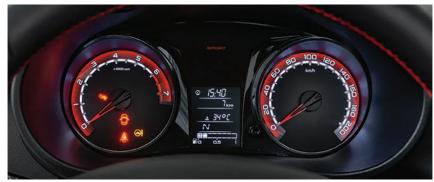

- · Seats with lateral support: comfortable seating in the easy chair.
- Driver's seat height adjustment: adjustment in the range of 40 mm.
  Comfortable geometry of the headrests: a well-thought-out element safety and comfort.
- Function of courtesy light delay after closing the door: easy preparing for driving.
- Instrument cluster with white light: enhanced legibility and neutral colour.
- · Windscreen heating: protection against fogging and icing.