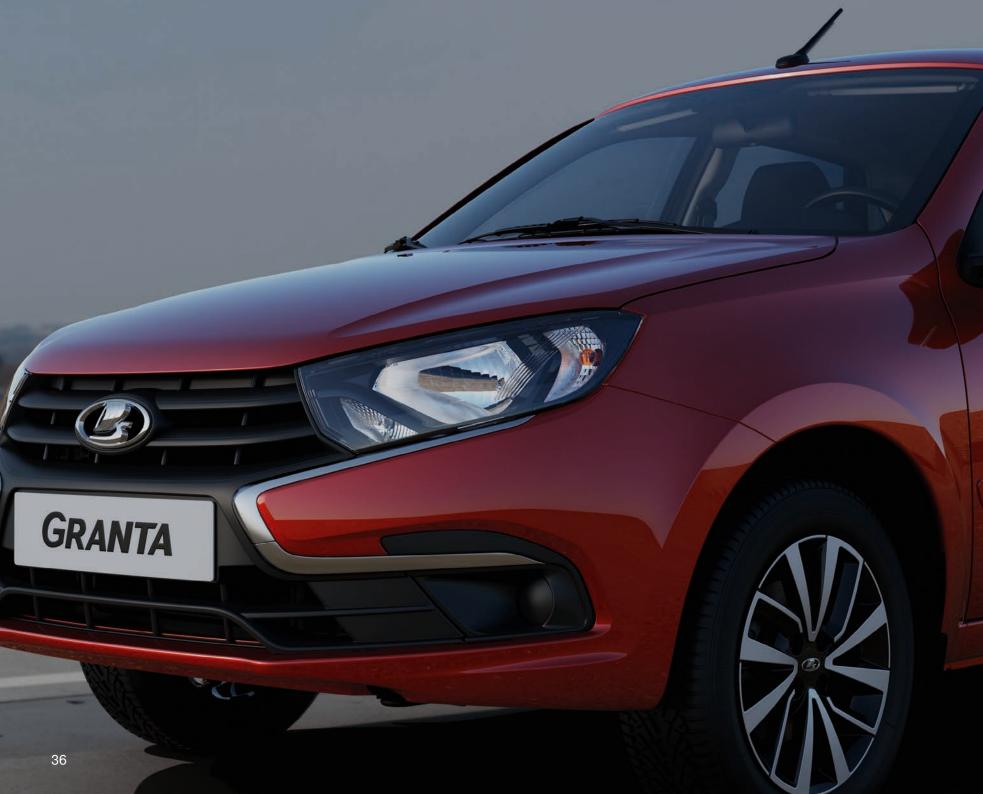

### Most pleasant appearance in the yard

A light design style open to every one, combining great many elements each one being not only beautiful but also functional. Wedge-like moldings form a corporate identity X-type pattern appearance of the car front. Large-size, bright lighting. High glazing surface area enhancing visibility and making the car look lighter.