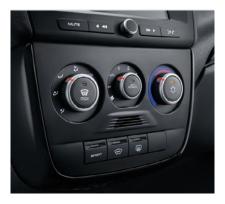

#### **Climate control system**

Comfortable interior temperature independent on season or weather.