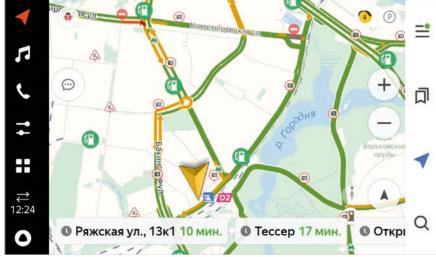

- Yandex.Music: all world music is available with LADA EnjoY Pro;
- Yandex.Browser: quick search, voice search command facility;
- Yandex.Navigator: high zooming of maps and their continuous updating, as also Yandex service. Gas stations and map of official LADA dealerships;
- Alice: the voice assistant that always supports interactive conversation and activates a desired Yandex service;
- you can select one of your familiar systems: Yandex. Auto, Apple CarPlay or Android Auto;
- Stereo sound: ARKAMYS technology ensures faithful and natural reproduction of music with proper account taken of interior trim materials, performance of the speakers and their arrangement in the in car.