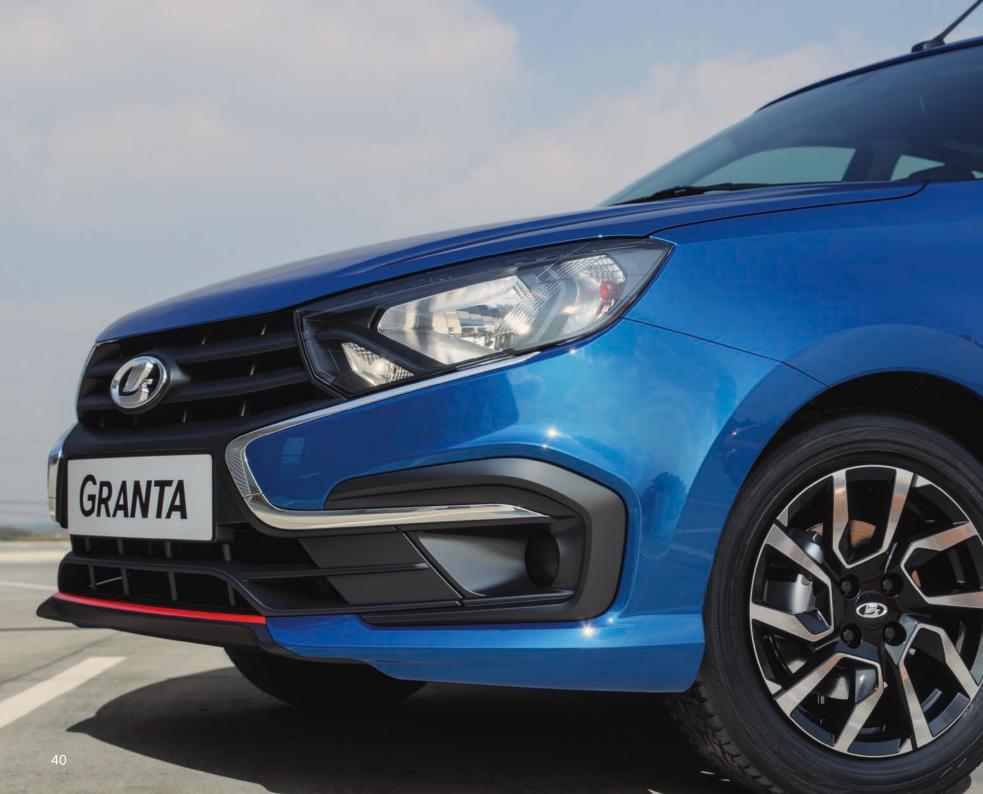

### Most pleasant appearance in the yard

A light design style open to every one, combining great many elements each one being not only beautiful but also functional. Wedge-like moldings form a corporate identity X-type pattern appearance of the car front. Large-size, bright lighting. High glazing surface area enhancing visibility and making the car look lighter.

That wonderful case when one can surely put an equal sign between the notions of «a practical car» and «a stylish car».

- External electric trunk unlock button отпирания trunk: a user-friendly system enabling going without a key.
- 15-inch alloy wheel rims: a special design style make the car appear more dynamic.
- Large mirrors: combined with the low window sill line ensure great visibility.
- Headlamp switch-on delay function: the car is seeing you off when leaving the parking area in darkness hours.