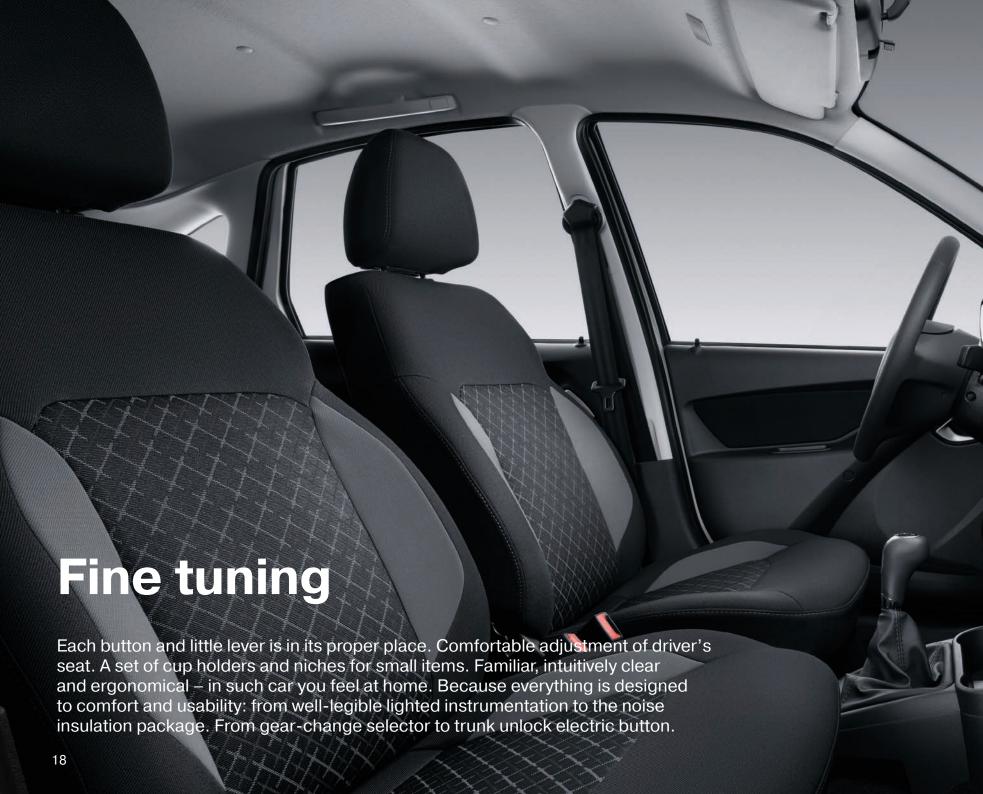

- · Seats with lateral support: comfortable seating in the easy chair.
- Driver's seat height adjustment: adjustment in the range of 40 mm.
  Comfortable geometry of the headrests: a well-thought-out element safety and comfort.
- Function of courtesy light delay after closing the door: easy preparing for driving.
- Instrument cluster with white light: enhanced legibility and neutral colour.
- · Windscreen heating: protection against fogging and icing.