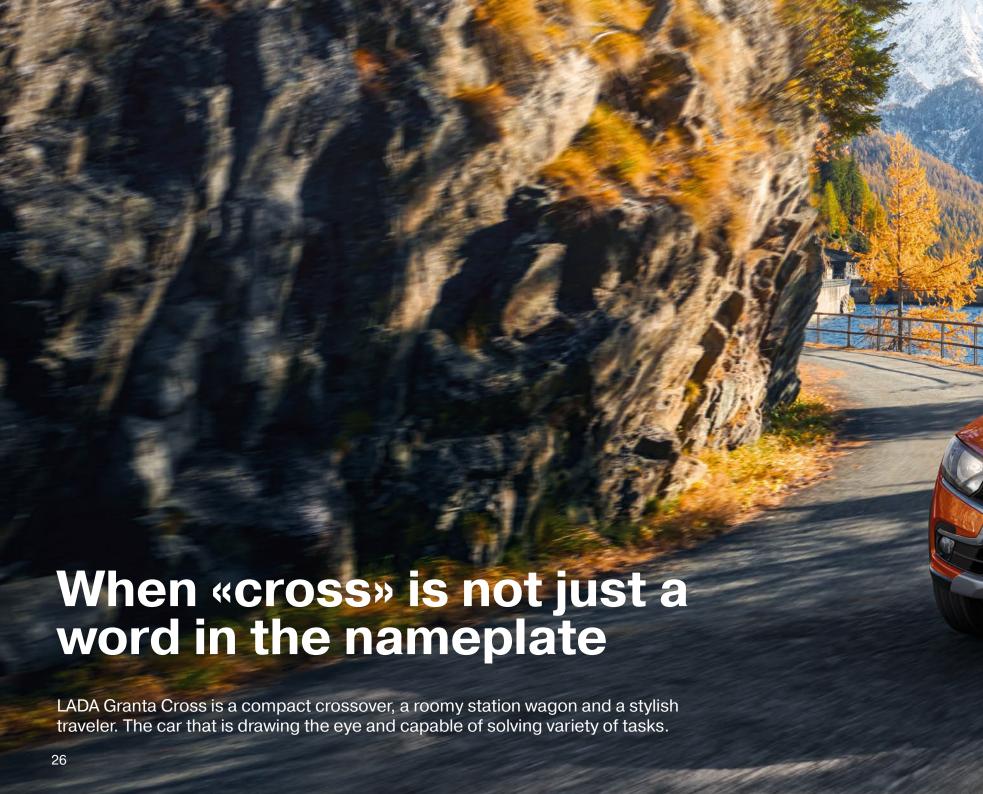

- Off-road ground effects: style attribute of a crossover and protection of enamel in light off-road conditions;
- Roofracks: secure and stylish load fastening system;
- 15" alloy rim wheels: a brutal combination of silvery metal and darkgrey lacquer;
- Encouraging geometric passing through ability: short overhangs and high clearance enable secure passing through the track pits and parking among curbstones and snowdrifts;
- Mesh for holding the load in the trunk: the things will not be rolling on the trunk floor;
- Trunk liner: for keeping it tidy;
- Interior trim of Cross: contrasting elements highlighting the bright image of the car