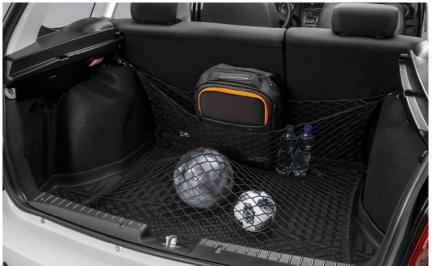

- Quest style floor threshold: stylish and practical;
- Rubber trunk liner and luggage net: comfortable space arrangement and careful cargo carrying.

- Black varnish on housings of the mirrors is contrasting with body painting and accentuates the special status of the car;
- Wheel disks with diamond grinding украшают the car and make it even more attractive;
- #CLUB lettering indispensable attribute of a limited series;
- Windscreen heating ensures against fogging and icing in a cold season;
- Rear parking sensors: the system enables moving securely among buildings and other parked cars;