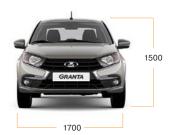

## **Technical specification**

4268 —

4250 —

3926

| Body type                                     | sedan liftback |      |      | hatchback |                |                |      |      |
|-----------------------------------------------|----------------|------|------|-----------|----------------|----------------|------|------|
| Length/width/height, mm                       | 4268/1700/1500 |      |      |           | 4250/1700/1500 | 3926/1700/1500 |      |      |
| Road clearance with curb weight, mm           | 165            | 180  | 180  | 165       | 180            | 180            | 165  | 180  |
| Trunk capacity in passenger/cargo variants, I | 520/815        |      |      |           | 440/760        | 240/550        |      |      |
| Fuel tank capacity, I                         | 50             |      |      |           | 50             | 50             |      |      |
| The engine 1.6 L 8-кл, 66 kW (90 hp), 5MT     |                |      |      |           | •              |                |      | •    |
| The engine 1.6 L 16 V, 78 kW (106 hp), 5MT    |                |      | •    |           |                | •              |      |      |
| The engine 1.6 L 16 V, 78 kW (106 hp), 5AMT   |                |      |      |           |                |                |      |      |
| The engine 1.6 L 16 V, 72 kW (98 hp), 4AT     | •              |      |      | •         |                |                | •    |      |
| Maximum speed, km/h                           | 176            | 179  | 184  | 174       | 178            | 183            | 176  | 173  |
| Acceleration time 0–100 km/h, s               | 13,1           | 11,2 | 10,5 | 13,3      | 11,3           | 10,6           | 13,1 | 11,2 |
| Fuel consumption in mixed cycle, I/100 km     | 7,4            | 6,8  | 6,5  | 7,4       | 6,8            | 6,5            | 7,4  | 6,8  |