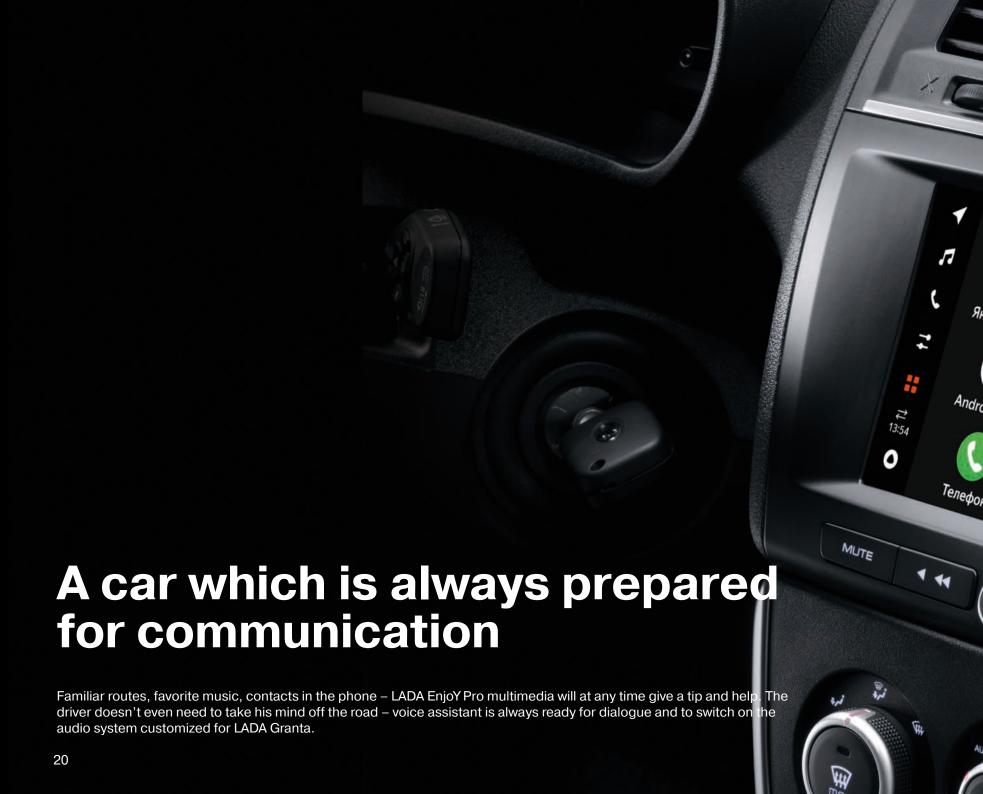

#### **Parktronic**

Secure and parktronic back run manoeuvring.

Comfortable and high-speed as a smartphone, LADA EnjoY Pro supports Apple CarPlay, Android Auto systems and full set Yandex services. LADA EnjoY Pro is integrated in the car systems, it is always ready for communication and actively considers user's preferences offering optimal routes and playlists. LADA EnjoY Pro – it is a luxury of stereo sound, precise operation of the navigator system and familiar set of Smartphone functions.

- Yandex.Music: all world music is available with LADA EnjoY Pro;
- Yandex.Browser: quick search, voice search command facility;
- Yandex.Navigator: high zooming of maps and their continuous updating, as also Yandex service. Gas stations and map of official LADA dealerships;
- Alice: the voice assistant that always supports interactive conversation and activates a desired Yandex service;
- you can select one of your familiar systems: Yandex. Auto, Apple CarPlay or Android Auto;
- Stereo sound: ARKAMYS technology ensures faithful and natural reproduction of music with proper account taken of interior trim materials, performance of the speakers and their arrangement in the in car.