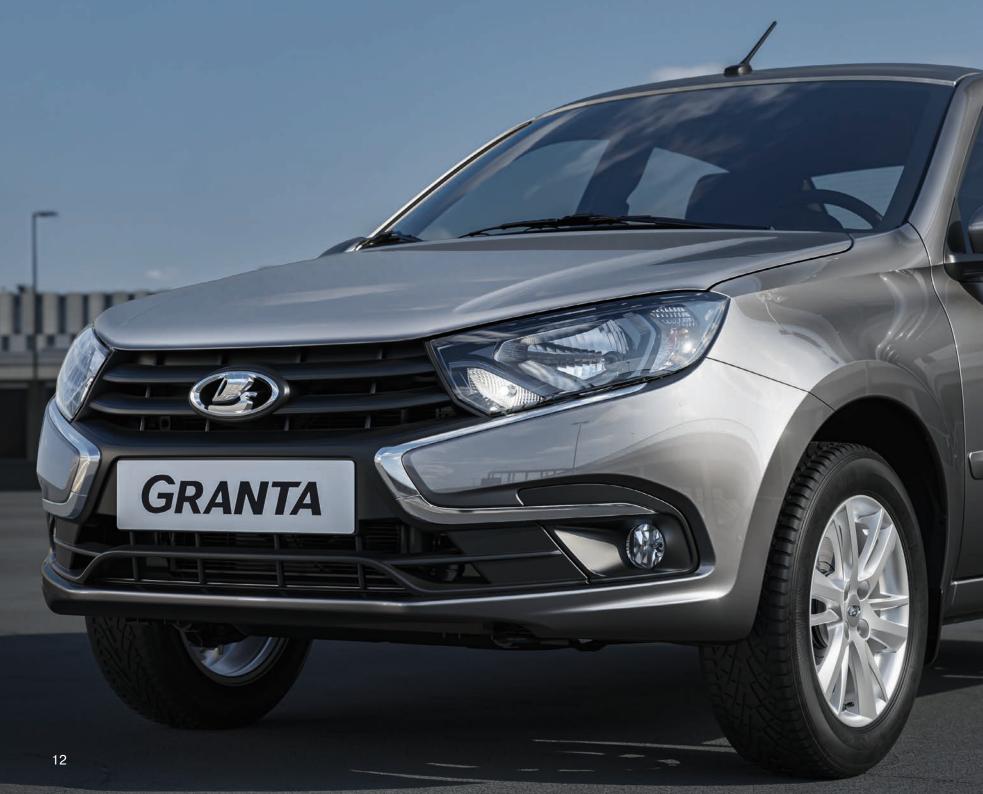

### Most pleasant appearance in the yard

A light design style open to every one, combining great many elements each one being not only beautiful but also functional. Wedge-like moldings form a corporate identity X-type pattern appearance of the car front. Large-size, bright lighting. High glazing surface area enhancing visibility and making the car look lighter.