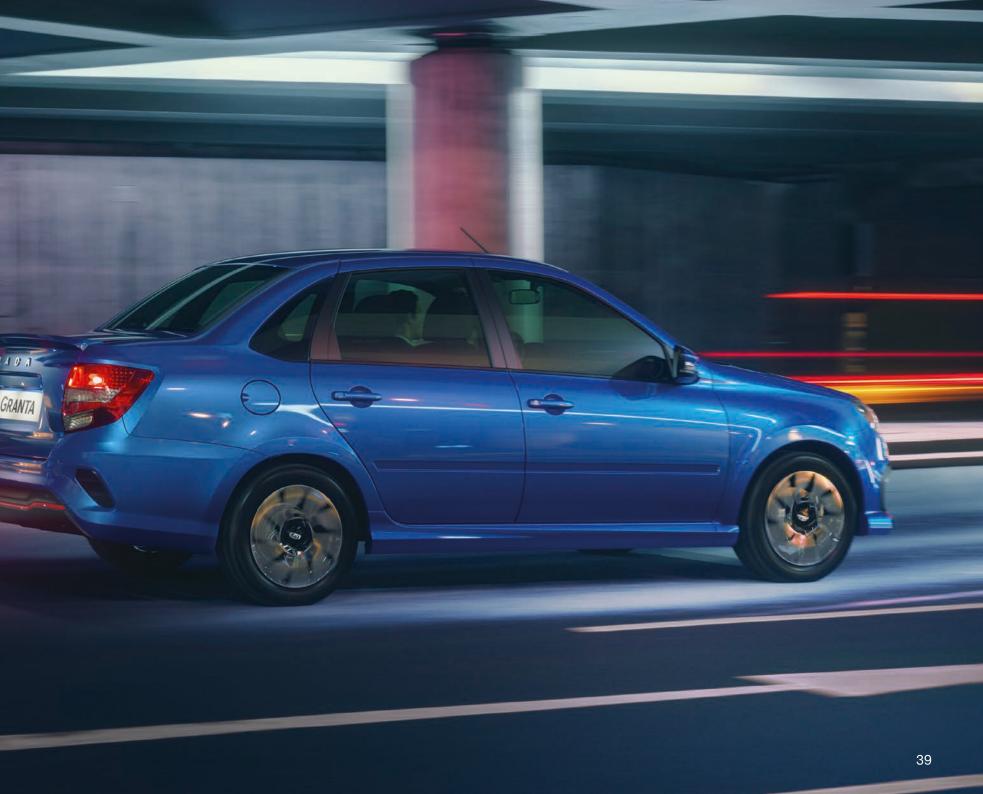

### Most pleasant appearance in the yard

A light design style open to every one, combining great many elements each one being not only beautiful but also functional. Wedge-like moldings form a corporate identity X-type pattern appearance of the car front. Large-size, bright lighting. High glazing surface area enhancing visibility and making the car look lighter.

That wonderful case when one can surely put an equal sign between the notions of «a practical car» and «a stylish car».

- External electric trunk unlock button отпирания trunk: a user-friendly system enabling going without a key.
- 15-inch alloy wheel rims: a special design style make the car appear more dynamic.
- Large mirrors: combined with the low window sill line ensure great visibility.
- Headlamp switch-on delay function: the car is seeing you off when leaving the parking area in darkness hours.