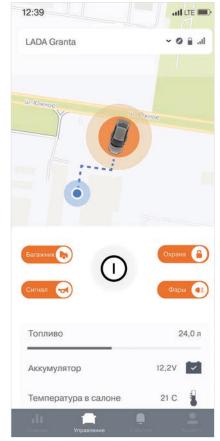

LADA Connect: functions of the car on the Smartphone screen

LADA Connect – system enabling, by means of mobile software on iOS or Android platform, remotely control LADA cars and their systems. LADA Connect makes it possible to do the following in one touch:

- Know where the car is located;
- Start or stop the engine;
- Switch climate-control and windscreen heating;
- Control door and trunk locks;
- · produce audio alarm;
- Switch on dimlight;

 Check level of fuel and battery charge. The system also assesses driving habits and gives recommendations on more Accurate and safe driving.