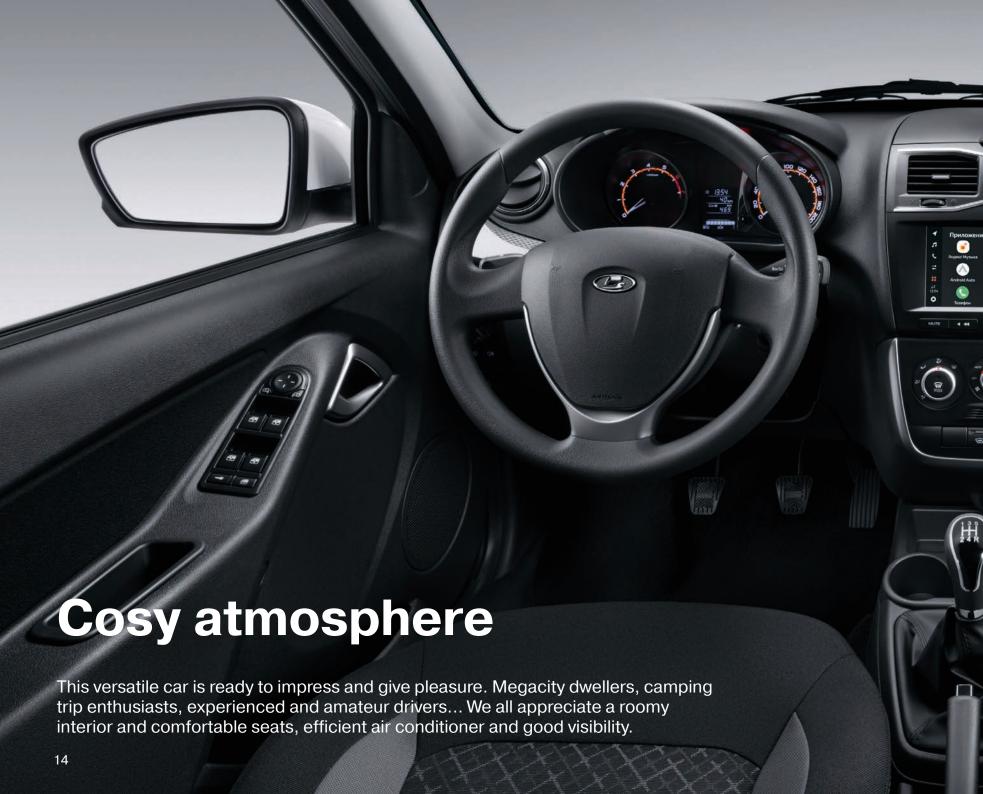

# Talented in everything

Bright, dynamic, compact and practical – these are merits of LADA Granta. A car that can combine in itself a number of benefits, be reliable at all times, satisfy every day with comfort, economy in use and trendy styling.

- · Seats with lateral support: comfortable seating in the easy chair.
- Driver's seat height adjustment: adjustment in the range of 40 mm.
  Comfortable geometry of the headrests: a well-thought-out element safety and comfort.
- Function of courtesy light delay after closing the door: easy preparing for driving.
- Instrument cluster with white light: enhanced legibility and neutral colour.
- · Windscreen heating: protection against fogging and icing.